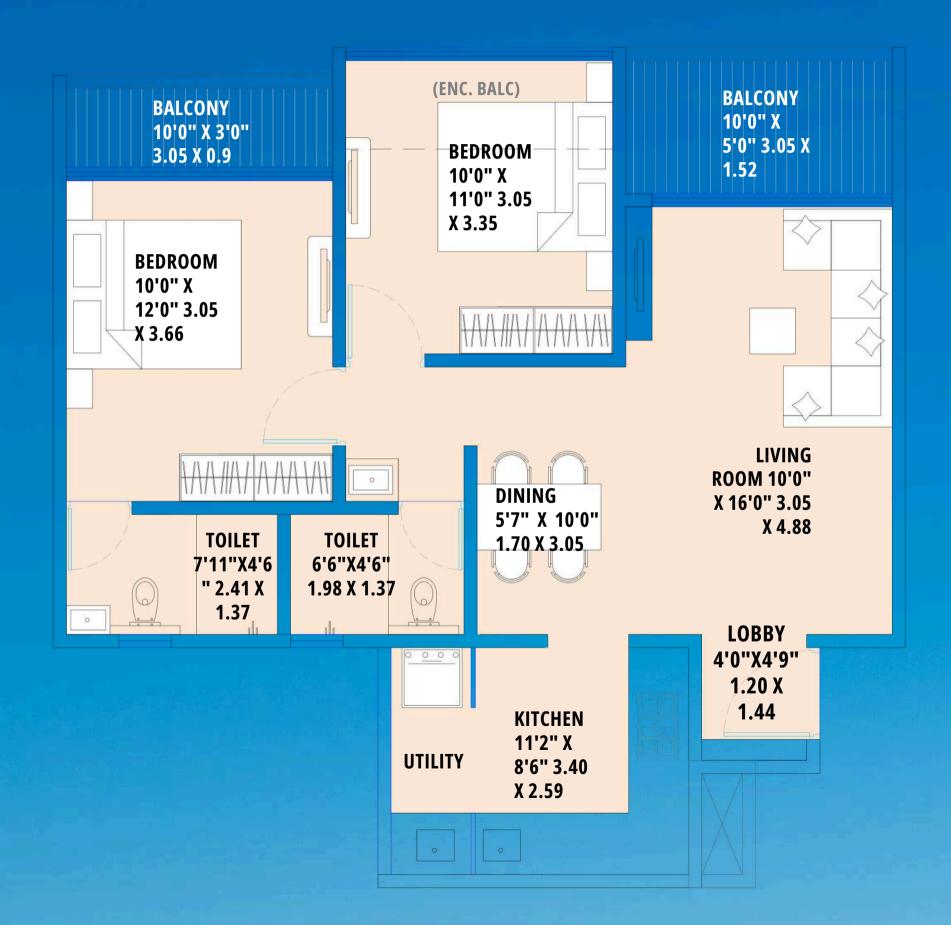

#### **3 BHK UNIT PLAN**

B WING KEY PLAN

| FLAT NO.S<br>204, 304, 404, 504, 604, 704, 904, 1004,<br>1104, 1204, 1404,1504,1604,1704 |        |        |  |  |  |  |
|------------------------------------------------------------------------------------------|--------|--------|--|--|--|--|
| 3 BHK                                                                                    | SQ.MT. | SQ.FT. |  |  |  |  |
| CARPET                                                                                   | 76.04  | 818.49 |  |  |  |  |
| E. BAL.                                                                                  | 7.12   | 76.64  |  |  |  |  |
| OPEN BAL                                                                                 | 7.36   | 79.22  |  |  |  |  |
| DRY BAL                                                                                  | 0.00   | 0.00   |  |  |  |  |
| TOTAL<br>USEABLE                                                                         | 90.52  | 974.36 |  |  |  |  |

**B** WING

|    | FLAT NO.S<br>205, 305, 405, 505, 605, 705, 905, 1005,<br>1105, 1205, 1405,1505,1605,1705 |        |        |  |
|----|------------------------------------------------------------------------------------------|--------|--------|--|
|    | 3 BHK                                                                                    | SQ.MT. | SQ.FT. |  |
|    | CARPET                                                                                   | 74.39  | 800.73 |  |
|    | E. BAL.                                                                                  | 7.74   | 83.31  |  |
|    | OPEN BAL                                                                                 | 7.36   | 79.22  |  |
|    | DRY BAL                                                                                  | 0.00   | 0.00   |  |
| M  | TOTAL<br>USEABLE                                                                         | 89.49  | 963.27 |  |
| )5 |                                                                                          |        |        |  |