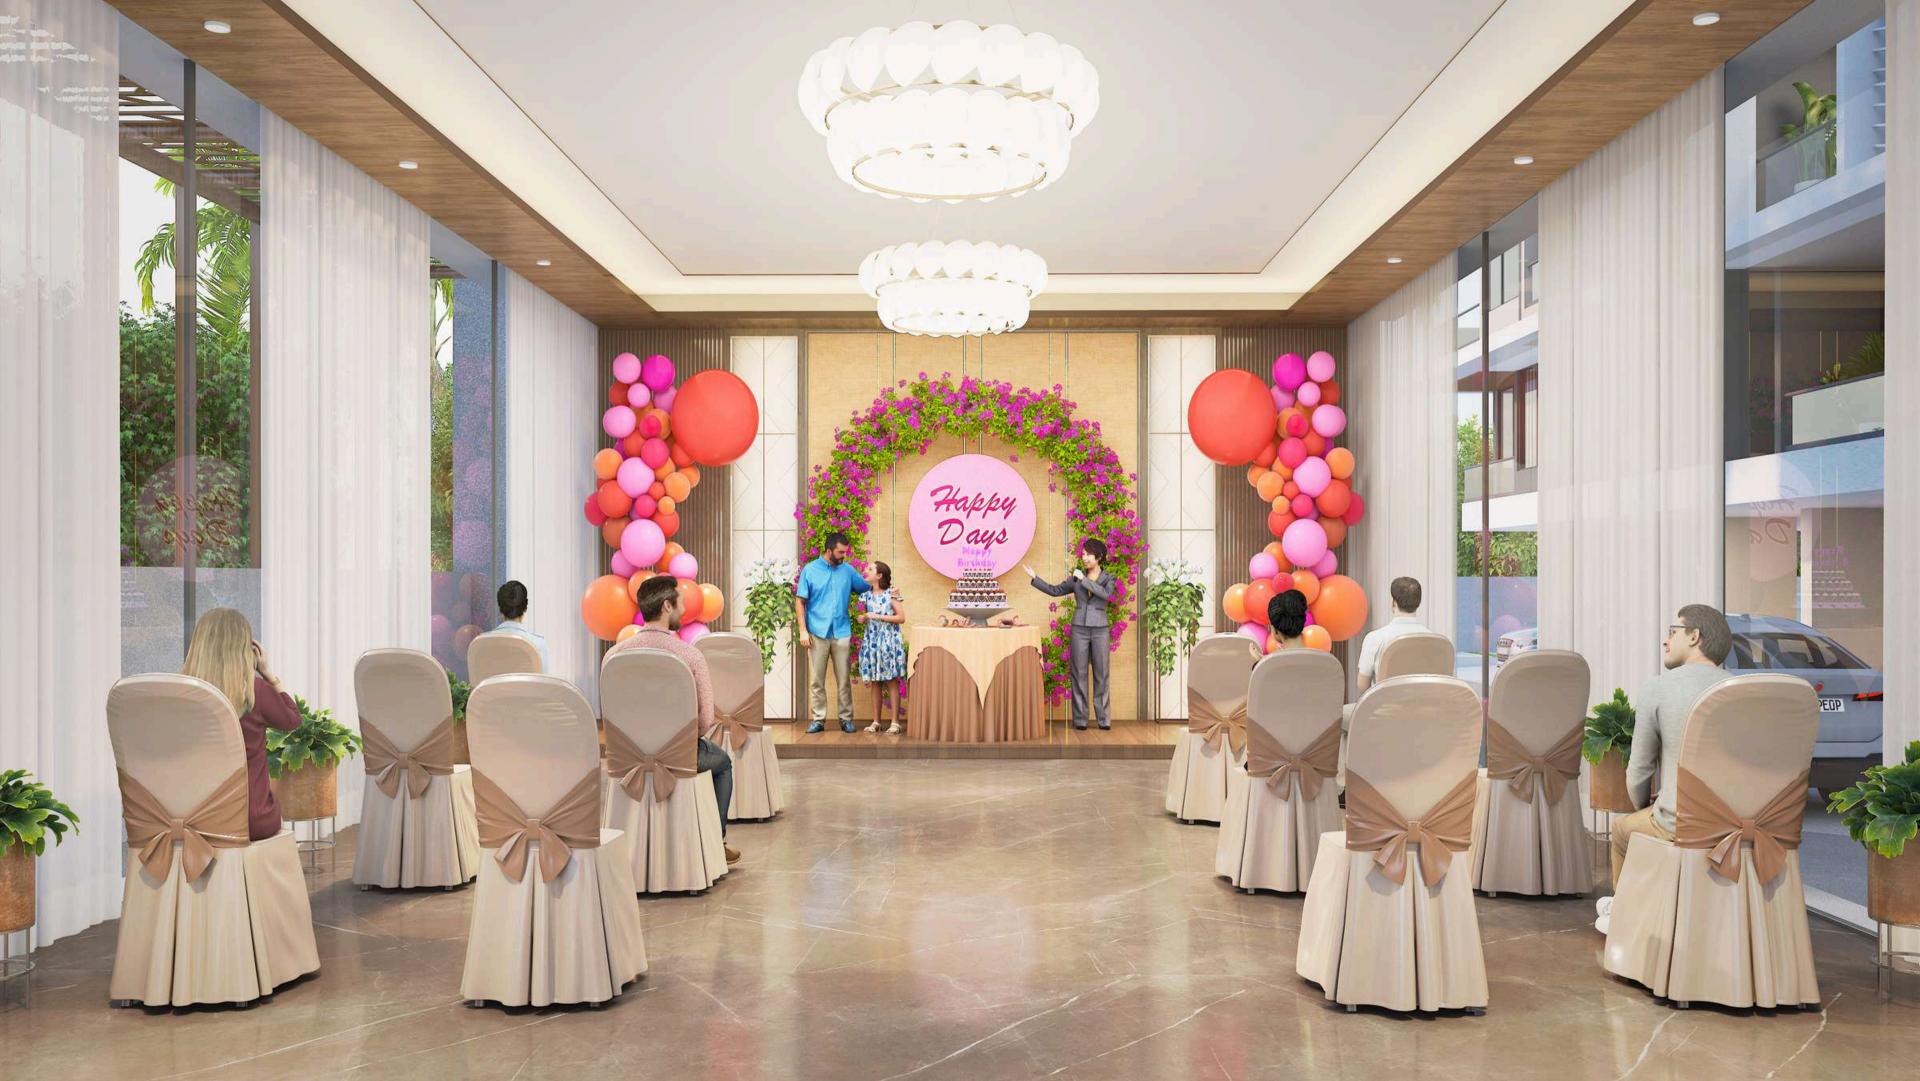

#### **Ground Floor Amenities**

- Entrance Gate with Security Cabin
- CCTV on Campus
- DG Backup for Common Areas
- Rainwater Harvesting
- Automatic Elevator With DG Backup
- Club House
- Kitchen & Pantry Facility
- Letter Box

- Swimming Pool
- Separate Changing Room
- Open Children's Play Area
- Climbing Wall
- Multi-Purpose hall
- Herb Garden
- Festival Zone
- Party Lawn

om rea

- Grand Entrance Lobby with Security
- Wheelchair for Every Building
- Amphitheatre
- Community Hall
- Poolside Decks
- EV Charging Point
- Society Office
- Dropping Area