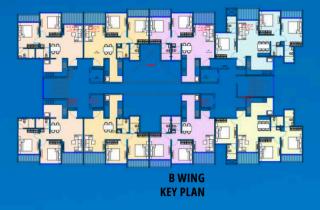

-------------|--------|--------|--|--|--|--|
| 3 BHK                                                                                    | SQ.MT. | SQ.FT. |  |  |  |  |
| CARPET                                                                                   | 76.04  | 818.49 |  |  |  |  |
| E. BAL.                                                                                  | 7.12   | 76.64  |  |  |  |  |
| OPEN BAL                                                                                 | 7.36   | 79.22  |  |  |  |  |
| DRY BAL                                                                                  | 0.00   | 0.00   |  |  |  |  |
| TOTAL<br>USEABLE                                                                         | 90.52  | 974.36 |  |  |  |  |

**B** WING







|    | FLAT NO.S<br>205, 305, 405, 505, 605, 705, 905, 1005,<br>1105, 1205, 1405,1505,1605,1705 |        |        |  |
|----|------------------------------------------------------------------------------------------|--------|--------|--|
|    | 3 BHK                                                                                    | SQ.MT. | SQ.FT. |  |
|    | CARPET                                                                                   | 74.39  | 800.73 |  |
|    | E. BAL.                                                                                  | 7.74   | 83.31  |  |
|    | OPEN BAL                                                                                 | 7.36   | 79.22  |  |
|    | DRY BAL