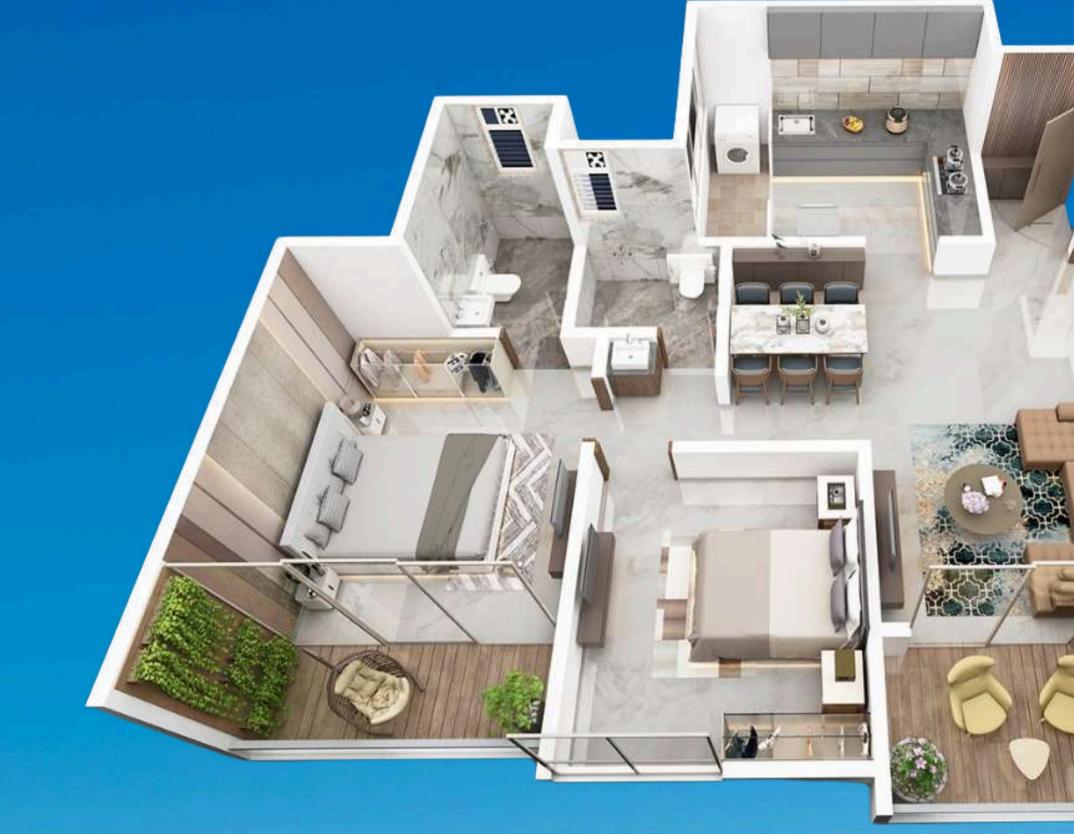

#### 2 BHK UNIT PLAN

B WING KEY PLAN

| FLAT NO.S<br>206, 306, 406, 506, 606, 706, 906,<br>1006, 1106, 1206, 1406,1506,1606,1706 |        |        |  |  |  |
|------------------------------------------------------------------------------------------|--------|--------|--|--|--|
| 2 BHK                                                                                    | SQ.MT. | SQ.FT. |  |  |  |
| CARPET                                                                                   | 58.05  | 624.85 |  |  |  |
| E. BAL.                                                                                  | 6.27   | 67.49  |  |  |  |
| OPEN BAL                                                                                 | 7.36   | 79.22  |  |  |  |
| DRY BAL                                                                                  | 0.00   | 0.00   |  |  |  |
| USEABLE                                                                                  | 71.68  | 771.56 |  |  |  |

#### 2 BHK UNIT PLAN

B WING KEY PLAN

| FLAT NO.S<br>201, 301, 401, 501, 601, 701, 901, 1001,<br>1101, 1201, 1401,1501,1601,1701, 208,<br>308, 408, 508, 608, 708, 908, 1008, |                                  |                            |  |  |  |  |
|---------------------------------------------------------------------------------------------------------------------------------------|----------------------------------|----------------------------|--|--|--|--|
| 1108, 1208<br><b>2 BHK</b>                                                                                                            | s, 1408,1508,16<br><b>SQ.MT.</b> | 508, 1708<br><b>SQ.FT.</b> |  |  |  |  |
| CARPET                                                                                                                                | 61.50                            | 661.99                     |  |  |  |  |
| E. BAL.                                                                                                                               | 3.25                             | 34.98                      |  |  |  |  |
| OPEN BAL                                                                                                                              | 7.49                             | 80.62                      |  |  |  |  |
| DRY BAL                                                                                                                               | 0.00                             | 0.00                       |  |  |  |  |
| TOTAL<br>USEABLE                                                                                                                      | 72.24                            | 777.59                     |  |  |  |  |