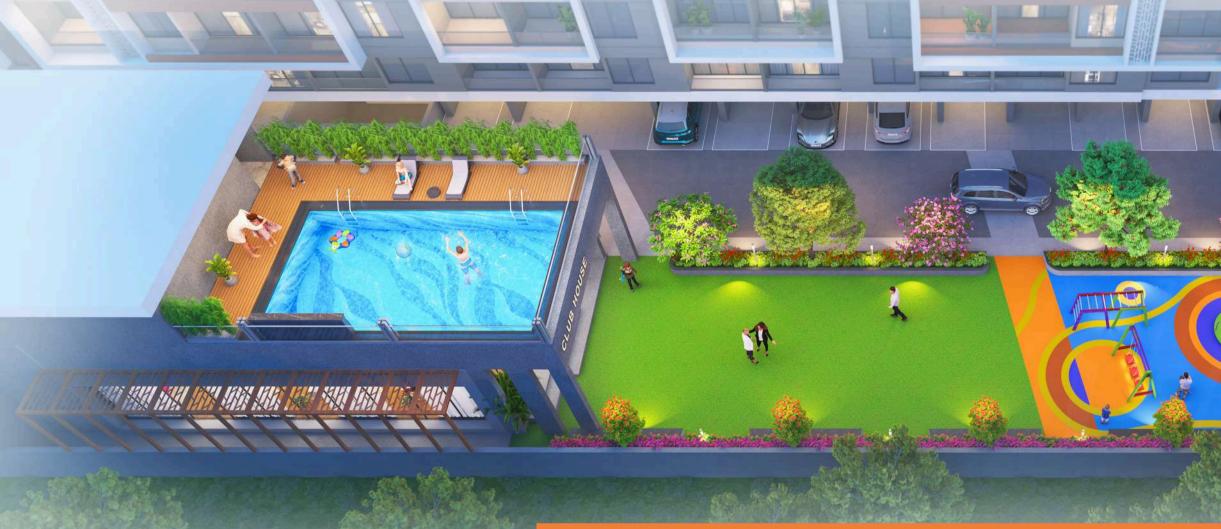

#### **Ground Floor Amenities**

- Entrance Gate with Security Cabin
- CCTV on Campus
- DG Backup for Common Areas
- Rainwater Harvesting
- Automatic Elevator With DG Backup
- Club House
- Kitchen & Pantry Facility
- Letter Box

- Swimming Pool
- Separate Changing Room
- Open Children's Play Area
- Climbing Wall
- Multi-Purpose hall
- Herb Garden
- Festival Zone
- Party Lawn

om rea

- Grand Entrance Lobby with Security
- Wheelchair for Every Building
- Amphitheatre
- Community Hall
- Poolside Decks
- EV Charging Point
- Society Office
- Dropping Area