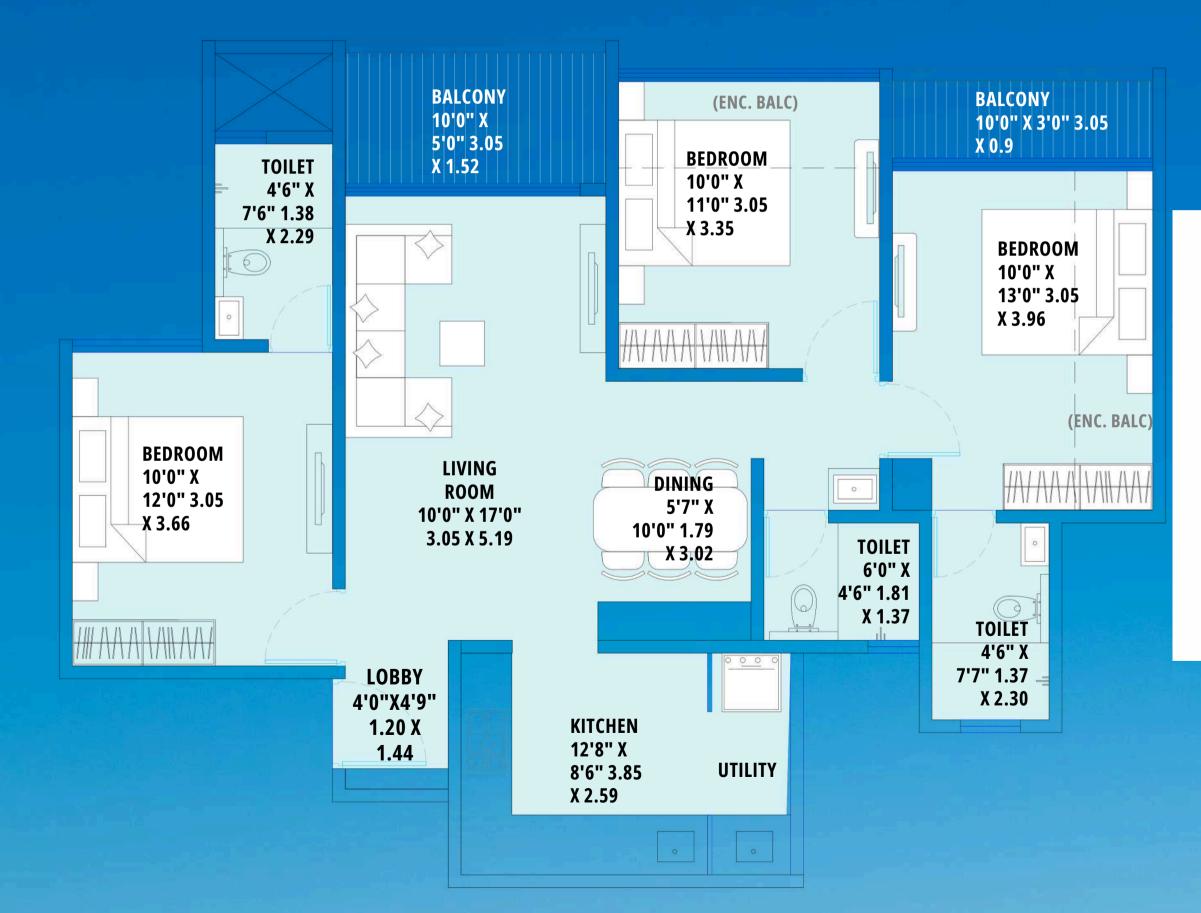

#### 2 BHK UNIT PLAN

B WING KEY PLAN

| FLAT NO.S<br>201, 301, 401, 501, 601, 701, 901, 1001,<br>1101, 1201, 1401,1501,1601,1701, 208,<br>308, 408, 508, 608, 708, 908, 1008, |                                  |                            |  |  |  |  |
|---------------------------------------------------------------------------------------------------------------------------------------|----------------------------------|----------------------------|--|--|--|--|
| 1108, 1208<br><b>2 BHK</b>                                                                                                            | s, 1408,1508,16<br><b>SQ.MT.</b> | 508, 1708<br><b>SQ.FT.</b> |  |  |  |  |
| CARPET                                                                                                                                | 61.50                            | 661.99                     |  |  |  |  |
| E. BAL.                                                                                                                               | 3.25                             | 34.98                      |  |  |  |  |
| OPEN BAL                                                                                                                              | 7.49                             | 80.62                      |  |  |  |  |
| DRY BAL                                                                                                                               | 0.00                             | 0.00                       |  |  |  |  |
| TOTAL<br>USEABLE                                                                                                                      | 72.24                            | 777.59                     |  |  |  |  |