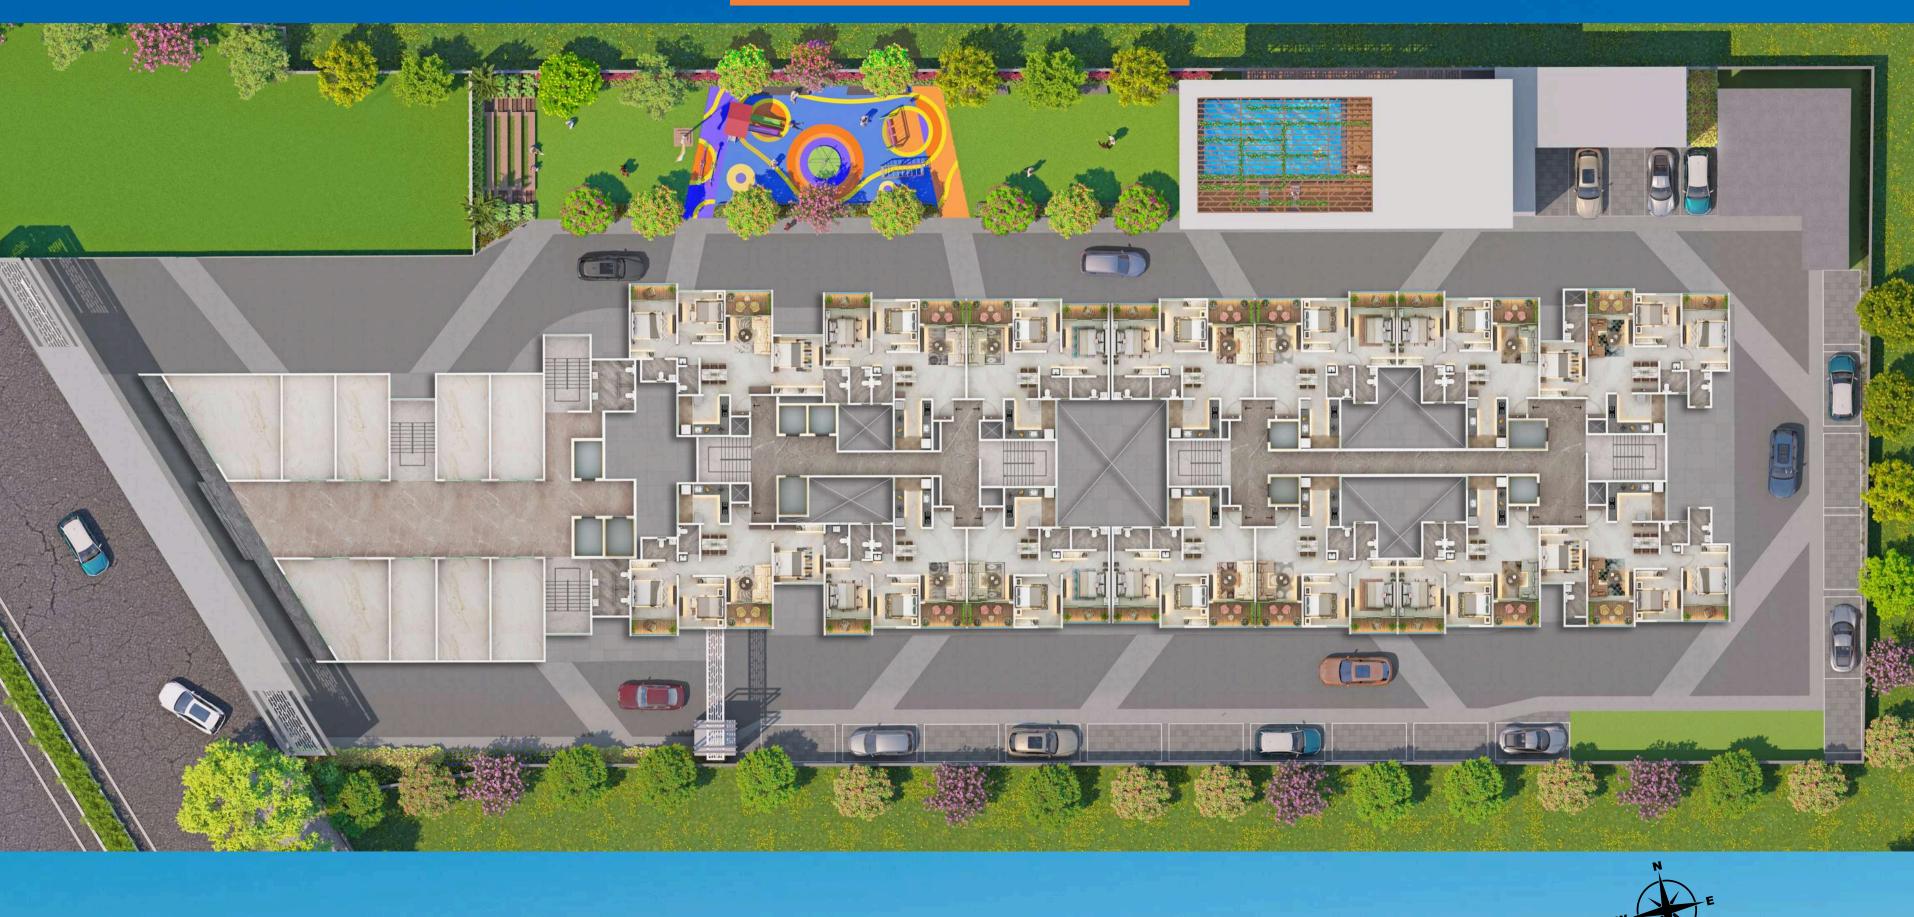

### MASTER LAYOUT

#### **Ground Floor Amenities**

- Entrance Gate with Security Cabin
- CCTV on Campus
- DG Backup for Common Areas
- Rainwater Harvesting
- Automatic Elevator With DG Backup
- Club House
- Kitchen & Pantry Facility
- Letter Box

- Swimming Pool
- Separate Changing Room
- Open Children's Play Area
- Climbing Wall
- Multi-Purpose hall
- Herb Garden
- Festival Zone
- Party Lawn

om rea

- Grand Entrance Lobby with Security
- Wheelchair for Every Building
- Amphitheatre
- Community Hall
- Poolside Decks
- EV Charging Point
- Society Office
- Dropping Area