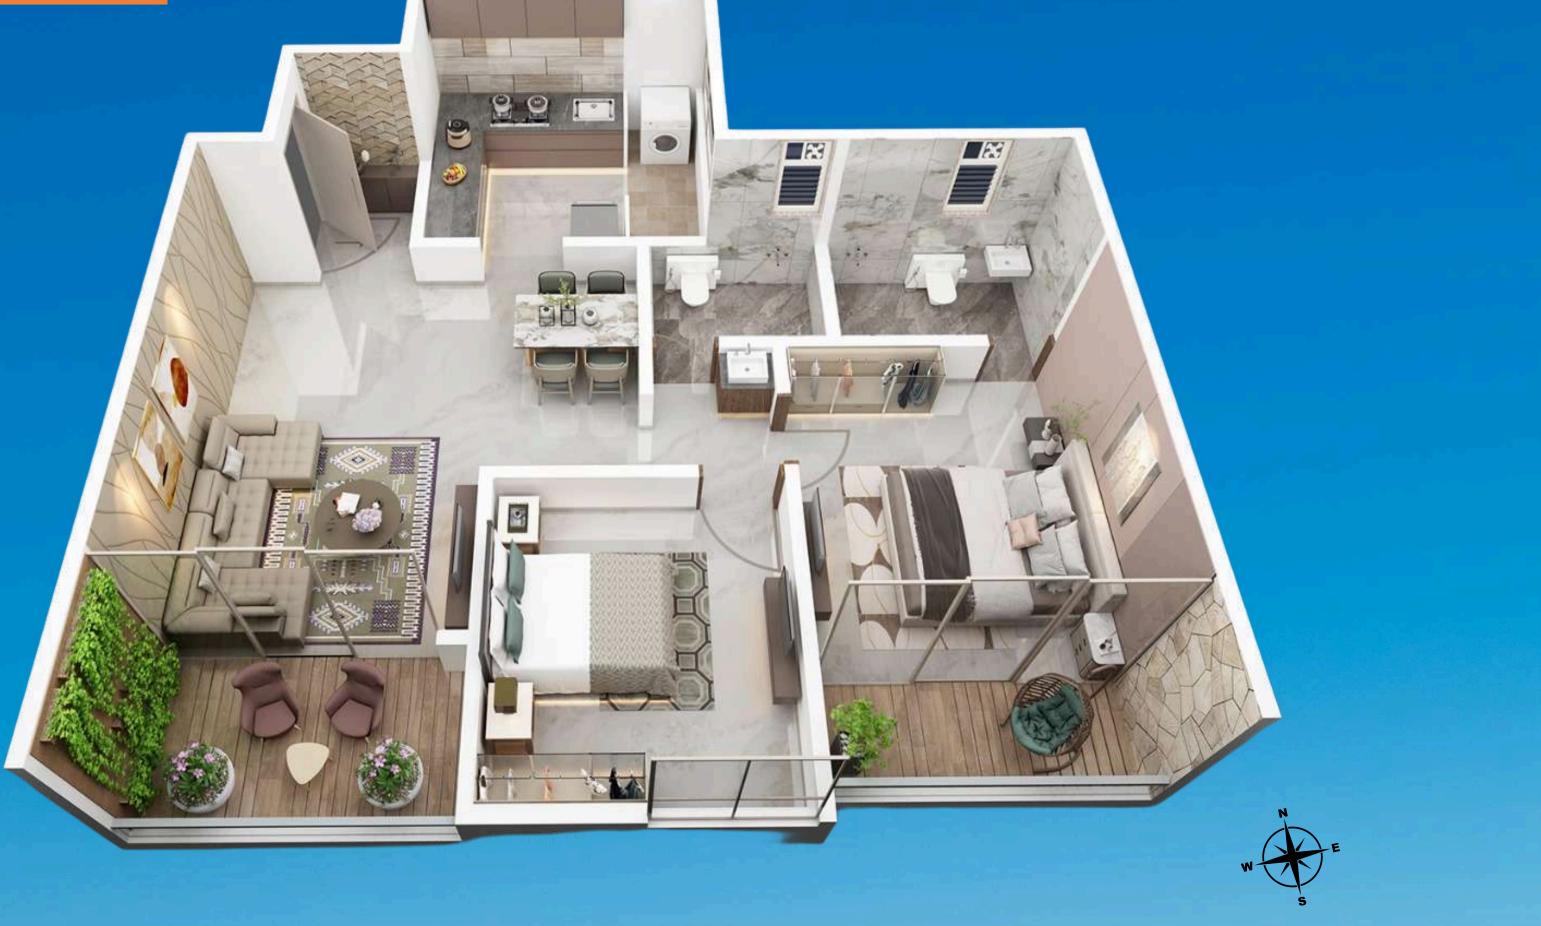

#### 2 BHK UNIT PLAN

B WING KEY PLAN

| FLAT NO.S<br>201, 301, 401, 501, 601, 701, 901, 1001,<br>1101, 1201, 1401,1501,1601,1701, 208,<br>308, 408, 508, 608, 708, 908, 1008, |                                  |                            |  |  |  |  |
|---------------------------------------------------------------------------------------------------------------------------------------|----------------------------------|----------------------------|--|--|--|--|
| 1108, 1208<br><b>2 BHK</b>                                                                                                            | s, 1408,1508,16<br><b>SQ.MT.</b> | 508, 1708<br><b>SQ.FT.</b> |  |  |  |  |
| CARPET                                                                                                                                | 61.50                            | 661.99                     |  |  |  |  |
| E. BAL.                                                                                                                               | 3.25                             | 34.98                      |  |  |  |  |
| OPEN BAL                                                                                                                              | 7.49                             | 80.62                      |  |  |  |  |
| DRY BAL                                                                                                                               | 0.00                             | 0.00                       |  |  |  |  |
| TOTAL<br>USEABLE                                                                                                                      | 72.24                            | 777.59                     |  |  |  |  |