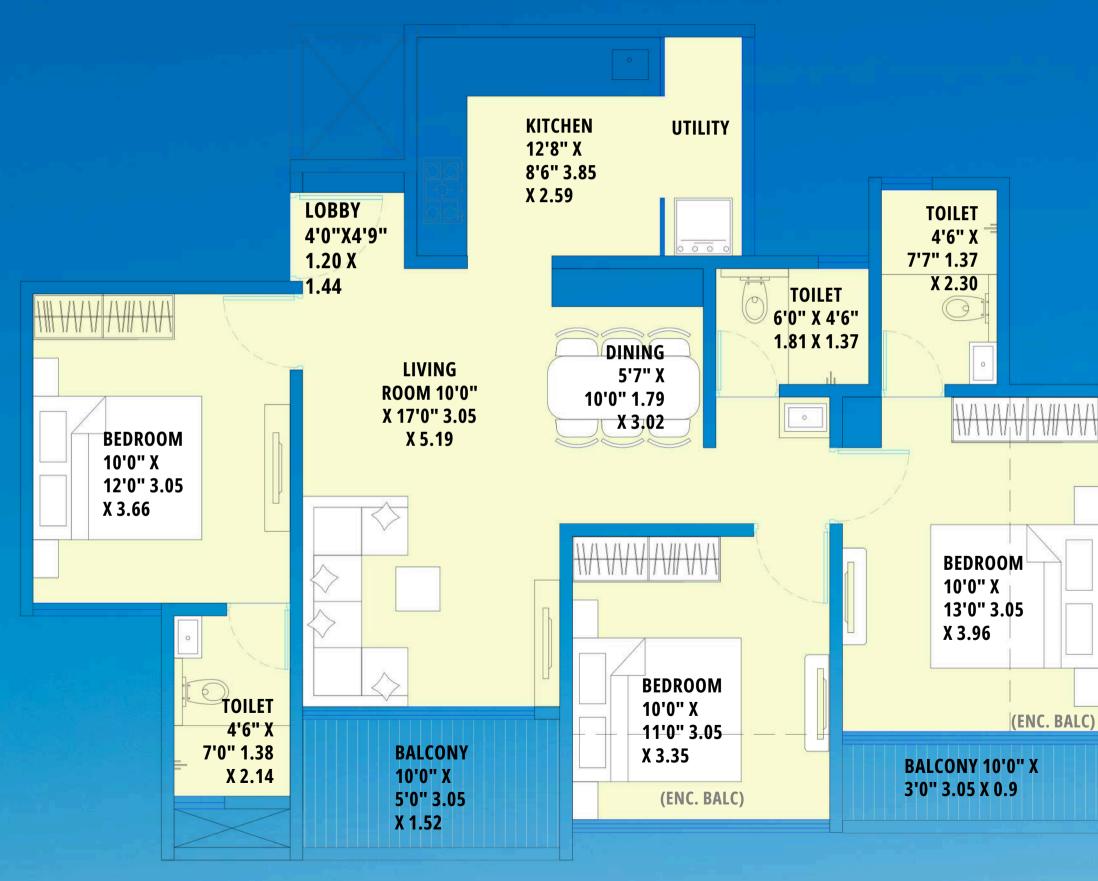

#### 2 BHK UNIT PLAN

B WING KEY PLAN

| FLAT NO.S<br>201, 301, 401, 501, 601, 701, 901, 1001,<br>1101, 1201, 1401,1501,1601,1701, 208,<br>308, 408, 508, 608, 708, 908, 1008, |                                  |                            |  |  |  |  |
|---------------------------------------------------------------------------------------------------------------------------------------|----------------------------------|----------------------------|--|--|--|--|
| 1108, 1208<br><b>2 BHK</b>                                                                                                            | s, 1408,1508,16<br><b>SQ.MT.</b> | 508, 1708<br><b>SQ.FT.</b> |  |  |  |  |
| CARPET                                                                                                                                | 61.50                            | 661.99                     |  |  |  |  |
| E. BAL.                                                                                                                               | 3.25                             | 34.98                      |  |  |  |  |
| OPEN BAL                                                                                                                              | 7.49                             | 80.62                      |  |  |  |  |
| DRY BAL                                                                                                                               | 0.00                             | 0.00                       |  |  |  |  |
| TOTAL<br>USEABLE                                                                                                                      | 72.24                            | 777.59                     |  |  |  |  |