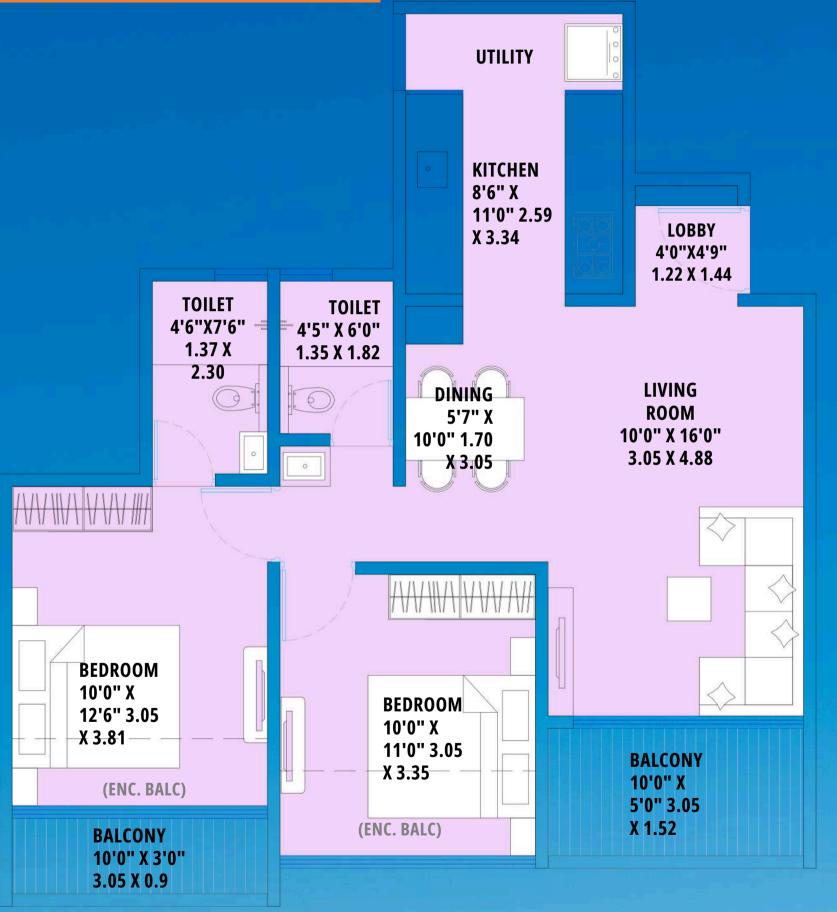

#### 2 BHK UNIT PLAN

B WING KEY PLAN

| FLAT NO.S<br>206, 306, 406, 506, 606, 706, 906,<br>1006, 1106, 1206, 1406,1506,1606,1706 |        |        |  |  |  |
|------------------------------------------------------------------------------------------|--------|--------|--|--|--|
| 2 BHK                                                                                    | SQ.MT. | SQ.FT. |  |  |  |
| CARPET                                                                                   | 58.05  | 624.85 |  |  |  |
| E. BAL.                                                                                  | 6.27   | 67.49  |  |  |  |
| OPEN BAL                                                                                 | 7.36   | 79.22  |  |  |  |
| DRY BAL                                                                                  | 0.00   | 0.00   |  |  |  |
| USEABLE                                                                                  | 71.68  | 771.56 |  |  |  |

#### 2 BHK UNIT PLAN

B WING KEY PLAN

| FLAT NO.S<br>201, 301, 401, 501, 601, 701, 901, 1001,<br>1101, 1201, 1401,1501,1601,1701, 208,<br>308, 408, 508, 608, 708, 908, 1008, |                                  |                            |  |  |  |  |
|---------------------------------------------------------------------------------------------------------------------------------------|----------------------------------|----------------------------|--|--|--|--|
| 1108, 1208<br><b>2 BHK</b>                                                                                                            | s, 1408,1508,16<br><b>SQ.MT.</b> | 508, 1708<br><b>SQ.FT.</b> |  |  |  |  |
| CARPET                                                                                                                                | 61.50                            | 661.99                     |  |  |  |  |
| E. BAL.                                                                                                                               | 3.25                             | 34.98                      |  |  |  |  |
| OPEN BAL                                                                                                                              | 7.49                             | 80.62                      |  |  |  |  |
| DRY BAL                                                                                                                               | 0.00                             | 0.00                       |  |  |  |  |
| TOTAL<br>USEABLE                                                                                                                      | 72.24                            | 777.59                     |  |  |  |  |