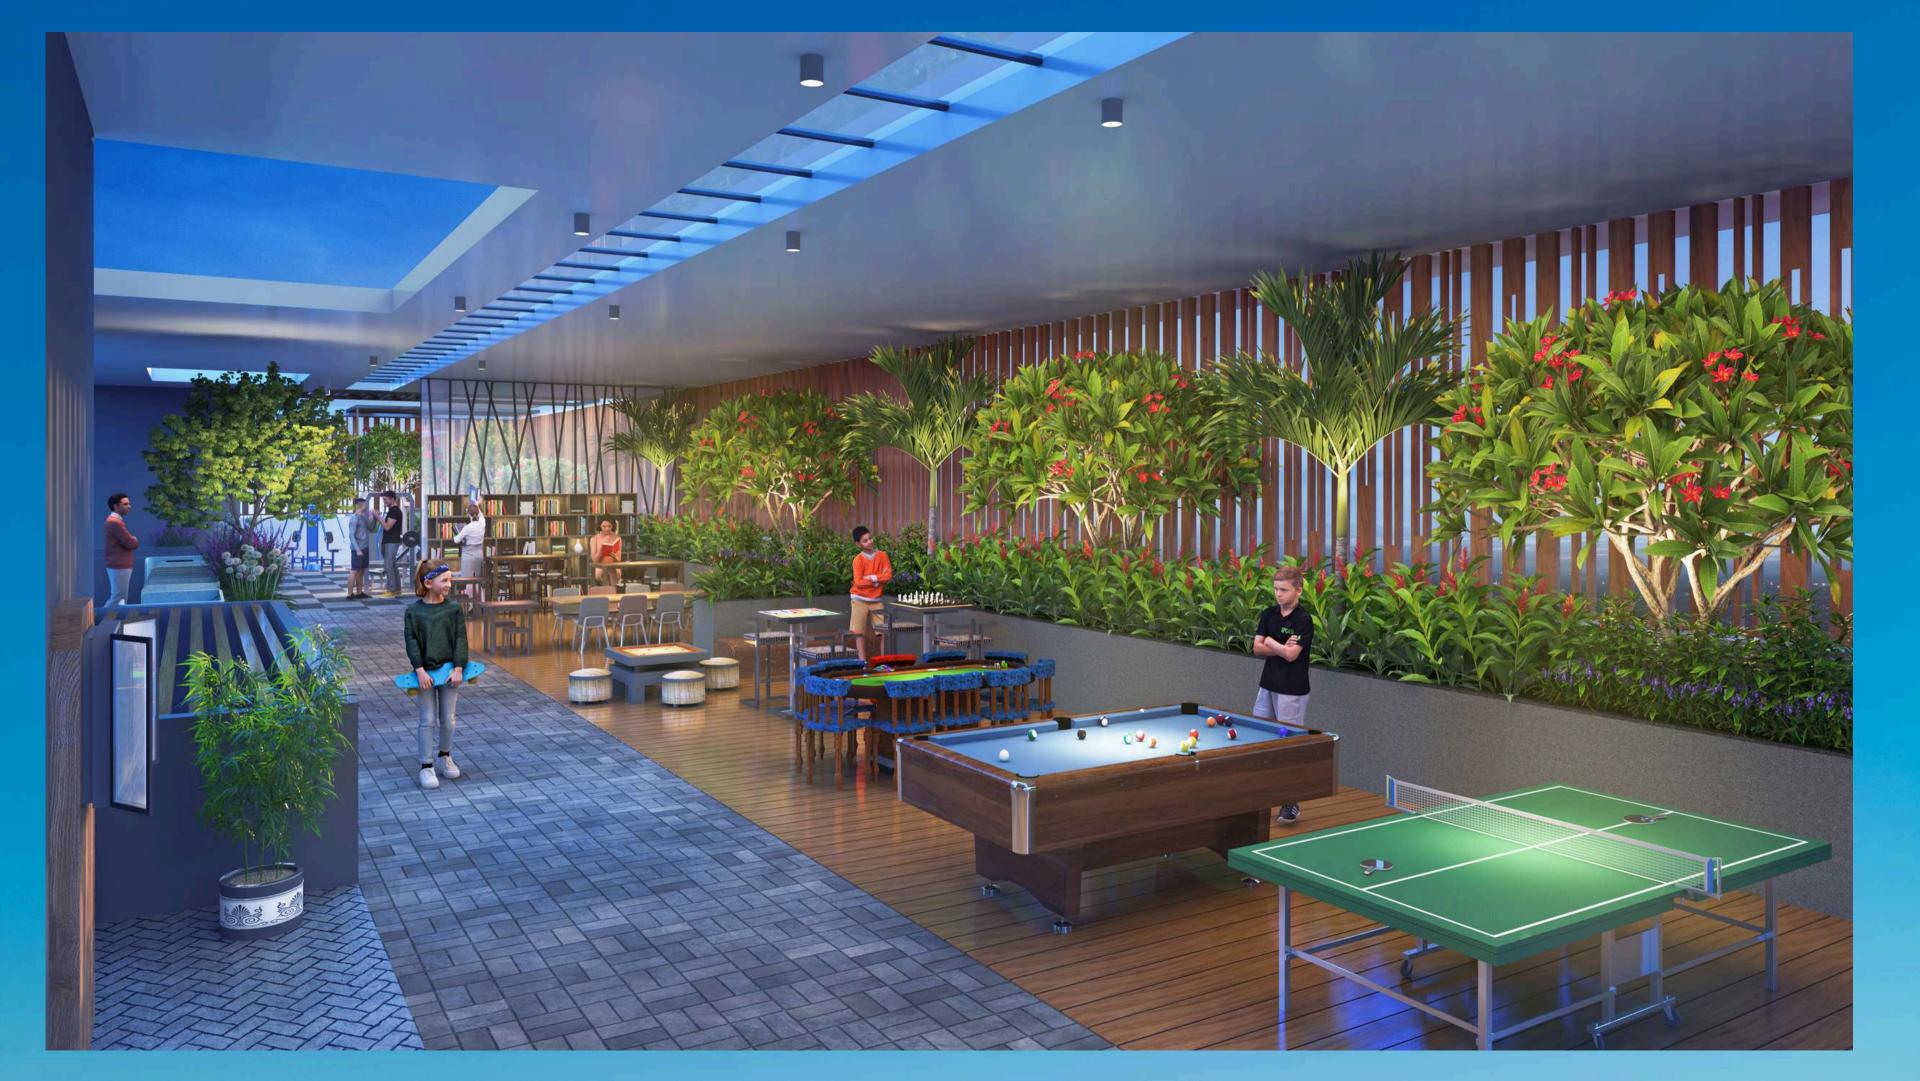

#### **Terrace Amenities**

#### Covered

- Guest Waiting Area
- Toddler's Play Area
- Music Room
- Co-Working Spaces
- Kids Zone
- Indoor Games
- Pool Table

- Chess Room
- Carrom Area
- Table Tennis
- Card Games
- Selfie Point
- Football Court

- Cricket Turf
- Reading Area
- Barbeque Area
- Open Zumba
- Gazebo